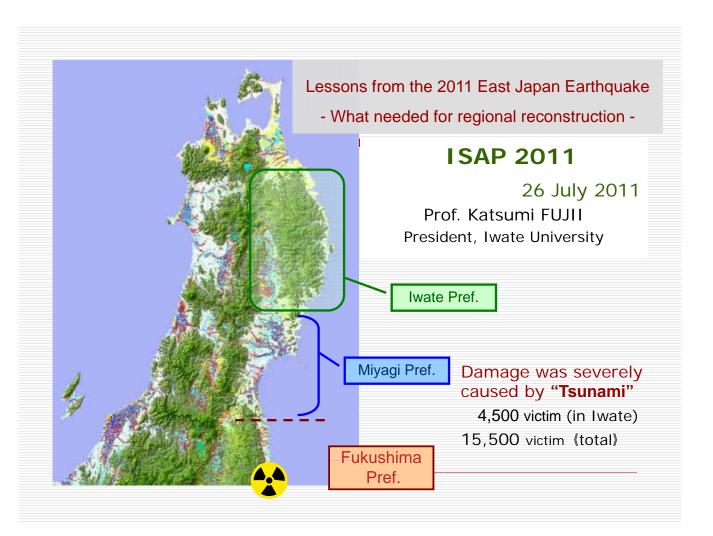

East Japan Great Earthquake (11 Mar. 2011) Reconstruction Headquarter (1. Apr. 2011) Iwate Univ.