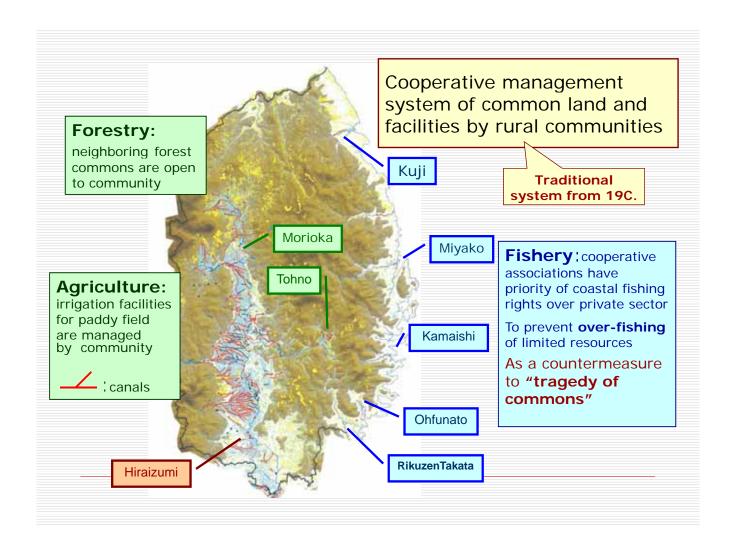

East Japan Great Earthquake (11 Mar. 2011) Reconstruction Headquarter (1. Apr. 2011) Iwate Univ.

## **Absent-minded Stage Exciting Stage**

- Confirmation of Safety and **Damages**
- Change of Academic Schedule Classes delayed their start almost 1 month.
- Supports to suffered students
- Prompt responses were forced without exclusive information, just after disaster.
- Out of reality and sensibility on hunger, fear, ...
- Lack of information and experience of great disaster





To stand up not from personal activities, but as rural community work...



## Questioning on individual view of life, Seeking for optimal social system to the future

Over-dependence on abundant energy

Advantage of Non-electrical Low-tech device

Reduce the waste in production and transportation

Too slimmed u