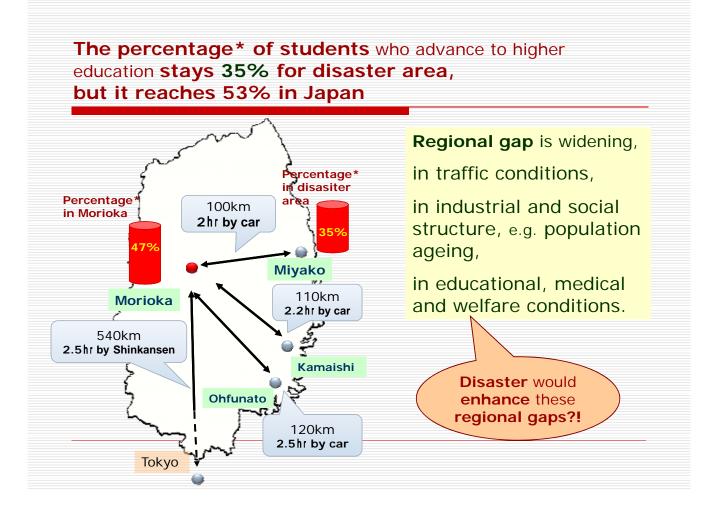

Too slimmed up Supplying Chain is fragile

Pursue the efficient, concentrated and unique system

Gaps are expanding | Tokyo~Tohoku~Morioka~ Suffered Coast

Advantage of self-consistent, decentralized and collaborative system