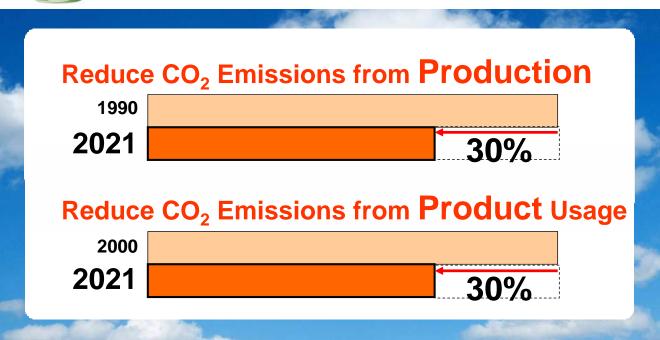

### Eco Change Products As Representatives

Environmental Vision 2021 targets with registered products (categories)

Reduce CO2 emissions from product usage by 30%
Aim to reduce CO2 emissions from power generation
Reduce total CO2 emissions from production by 30%
Promote product "3Rs"