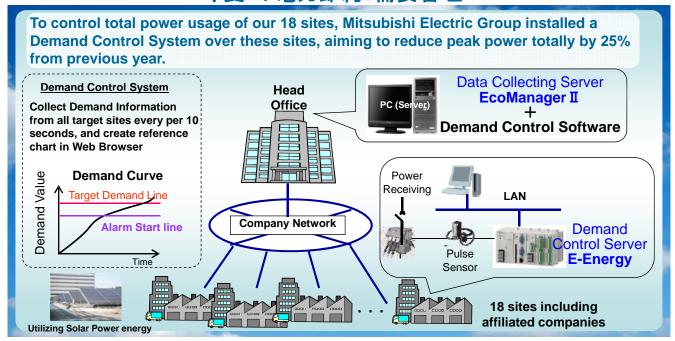

# Save Power for This Summer: Demand Control 今夏 の電力節約:需要管理

COPY RIGHT: 2011 MITSUBISHI ELECTRIC CORPORATION. ALL RIGHTS RESERVED 12