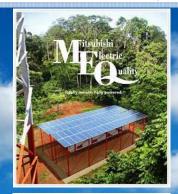

### Examples of Solar Power System in Asia アジアにおける太陽光発電システムの例

Solar Power System (Indonesia)
By powering remote relay stations,
Mitsubishi Electric solar systems help
to bring mobile telecommunications to
isolated Indonesian villages
(Kalimantan Island). 09/18/2007

http://www.mitsubishielectric.asia/meq/0709\_solar\_idn/index.html

Solar Power System (Cambodia)
Mitsubishi Electric solar technology
helps provide energy to places where
electricity is scarce (for computer
classes of a small junior high school
which has no electric power).