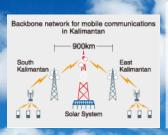

### Examples of Solar Power System in Asia アジアにおける太陽光発電システムの例

Solar Power System (Indonesia)
By powering remote relay stations,
Mitsubishi Electric solar systems help
to bring mobile telecommunications to
isolated Indonesian villages
(Kalimantan Island). 09/18/2007

http://www.mitsubishielectric.asia/meq/0709\_solar\_idn/index.html

Solar Power System (Cambodia)
Mitsubishi Electric solar technology
helps provide energy to places where
electricity is scarce (for computer
classes of a small junior high school
which has no electric power).