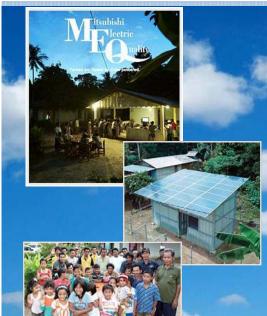

### Examples of Solar Power System in Asia アジアにおける太陽光発電システムの例

Solar Power System (Belitung Island, Indonesia)

Mitsubishi Electric solar systems provide all the electricity to some 30 households (150 people) on Indonesia's Belitung island.

Folks tend to gather at the "media center" in Rejosari. That's where the latest news gets exchanged and that's where the town's only TV set is. The electricity for it comes from a solar power station within the village.

http://www.mitsubishielectric.asia/meq/1102\_solar\_idn/index.html 02/22/2011