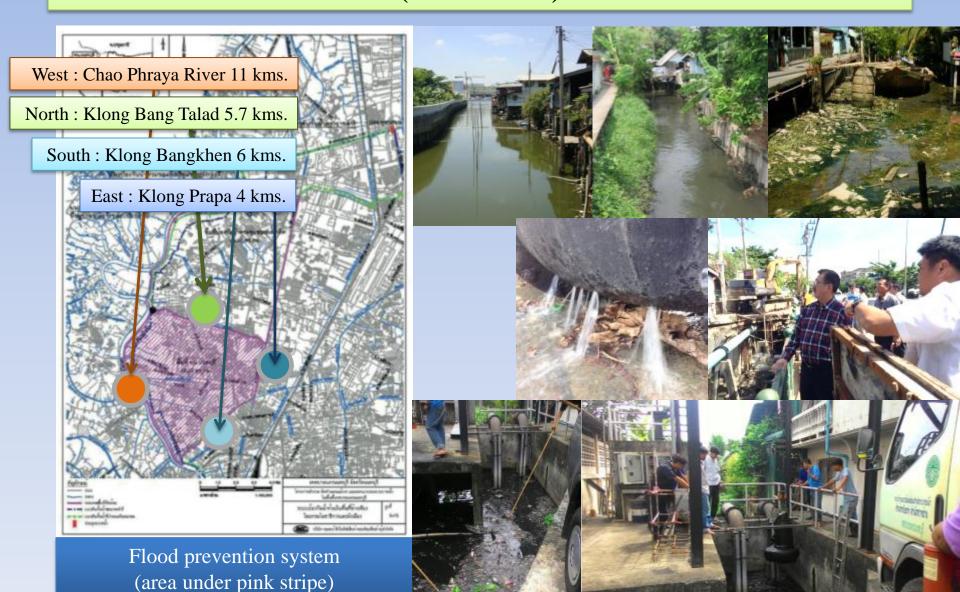

## Existing disaster risks and vulnerabilities (FLOOD)

## Flooding risks and vulnerabilities to the human lives and city's infrastructure and public services

### Infrastructure

- No permanent flood protection dam along the Chao Phraya River
- Watergates, drainage system and pumps were not efficient
- Canals could not drain properly due to shallowness
- Insufficient drainage system
- Building structure intruded public area and blocked the waterway