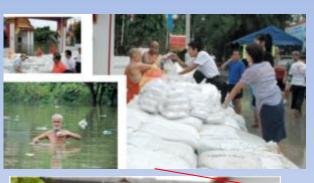

## Existing disaster risks and vulnerabilities (FLOOD)

## Flooding risks and vulnerabilities to the human lives and city's infrastructure and public services