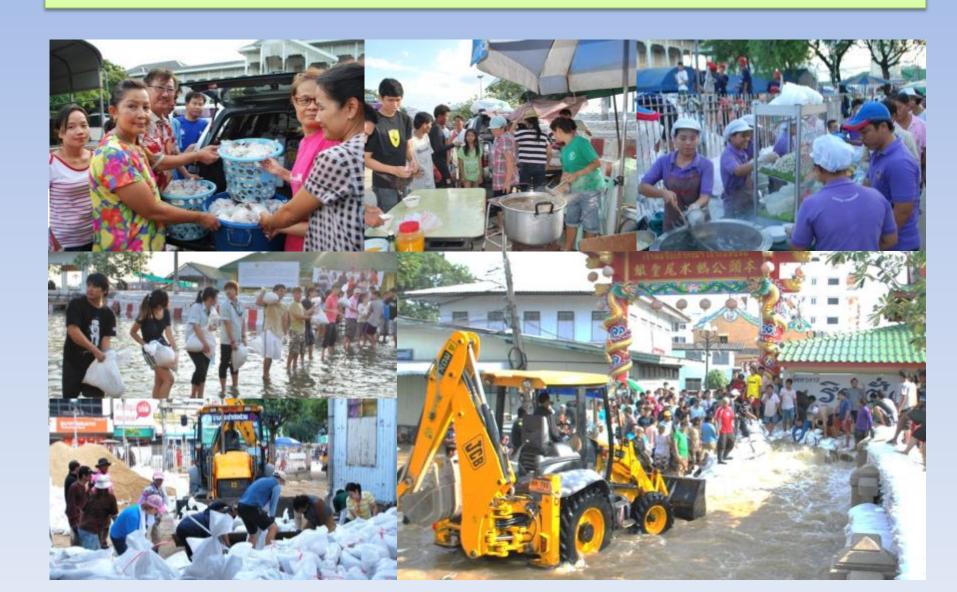

# Planning flood resilient city in Nonthaburi, Thailand



### Pornsri Kictham

- Advisor to the Mayor of Nonthaburi Municipality
- Former Municipality Clerk

### General Information about Nonthaburi Municipality





Area: 38.9 sq.km.

Population:

256,256 people

Number of Households:

129,374 households





## Existing disaster risks and vulnerabilities (FLOOD)



## Flooding risks and vulnerabilities to the human lives and city's infrastructure and public services

















## Actions/Response Designed and Taken by City



## Actions/Response Designed and Taken by Multi-stakeholders



## Challenges

#### Government

- Lack of budget for large construction project
- Insufficient of materials and equipment
- Coordination among government organizations ineffective
- The amount of officials were not enough and exhausted
- Nonthaburi municipality is prone area
- Laws and regulations are ineffective

### People/Private sectors

- People become alert and cooperative to the municipality when the situation went worse
- They were in panic and did not understand how the municipality worked on flood prevention
- Volunteers did not understand how to pack sandbags, and built an effective barrier line
- No flood evacuation training

### Infrastructure

- No permanent flood protection dam along the Chao Phraya River
- Watergates, drainage system and pumps were not efficient
- Canals