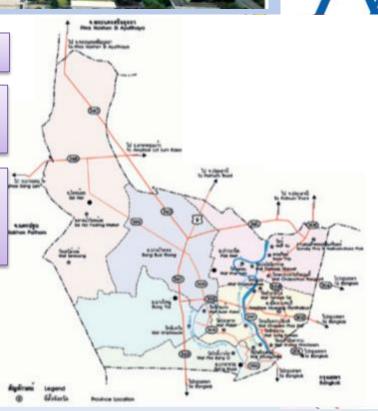

### General Information about Nonthaburi Municipality

Area: 38.9 sq.km.

Population:

256,256 people

Number of Households:

129,374 households