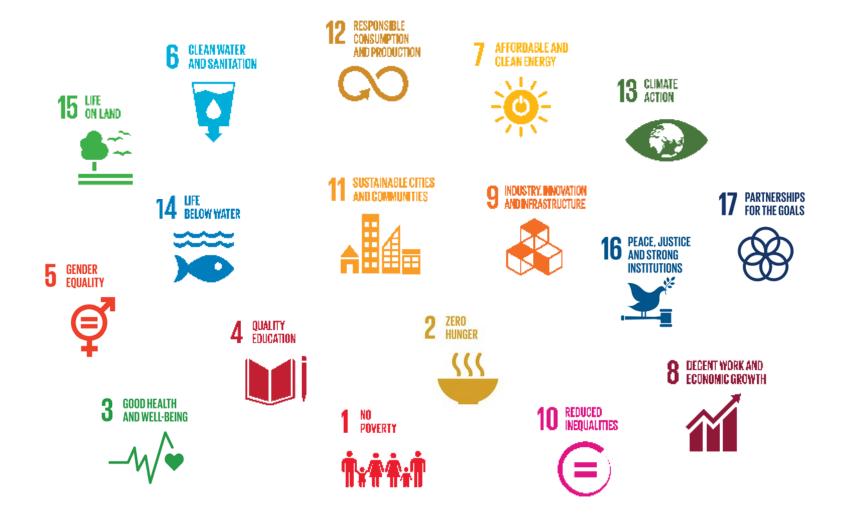

#### FOCUS 1: SDGs

SUSTAINABLE DEVELOPMENT GOALS

Enhance capacity of cities on SDG planning and implementation through providing inputs and facilitating discussion, compiling and sharing cases