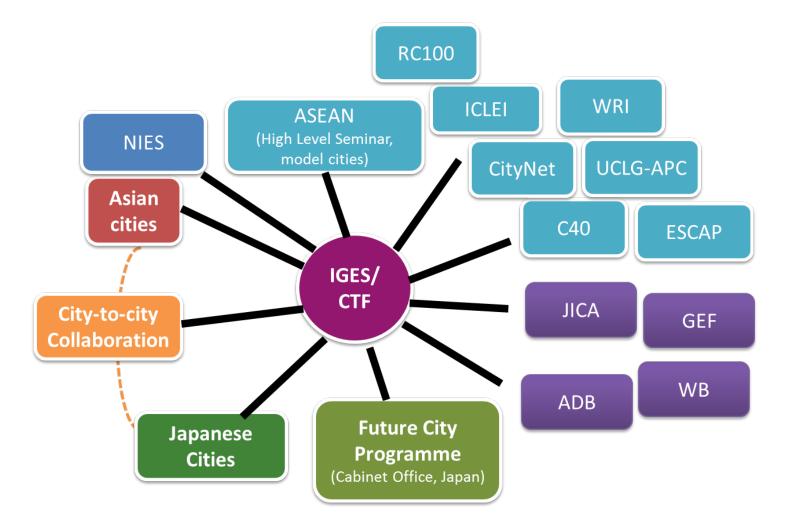

### **City related activities in IGES**

AIM Low-carbon City Scenario Development with NIES/AIM team, LCS Nov 2016@Marrakesh

East Asia Summit High-Level Seminar on Sustainable Cities, Feb 2017@Chaing Rai

Peer to peer training on waste management through city-to-city collaboration Jan 2017@Kitakyushu

Improving waste management under the JICA Partnership Programme based on the Kawasaki-Bandung C2C Collaboration

### **FOCUS 3: Integrated Approach**

Support city's actions to bring multi-benefit toward sustainability to showcase integrated approach

Supporting leading cities, nursing secondary cities and encouraging more cities to take actions for sustainability in partnership with various stakeholders